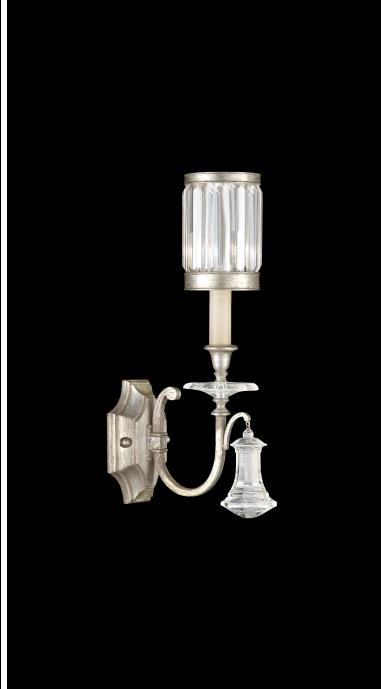

# 19" SCONCE

Model #

582850-2 Warm Muted Silver Leaf

Dimensions

H 19" (48 cm) W 5" (13 cm) D 9" (23 cm)

Electrical

US: B10 INTL: B35 E14 | Candelabra, 60w max (Qty. 1)

**FINISH OPTIONS** Also available in our five Standard Finish Options. See pg 402.

Bronze Warm Muted Silver Leaf (No Suffix) (-2)