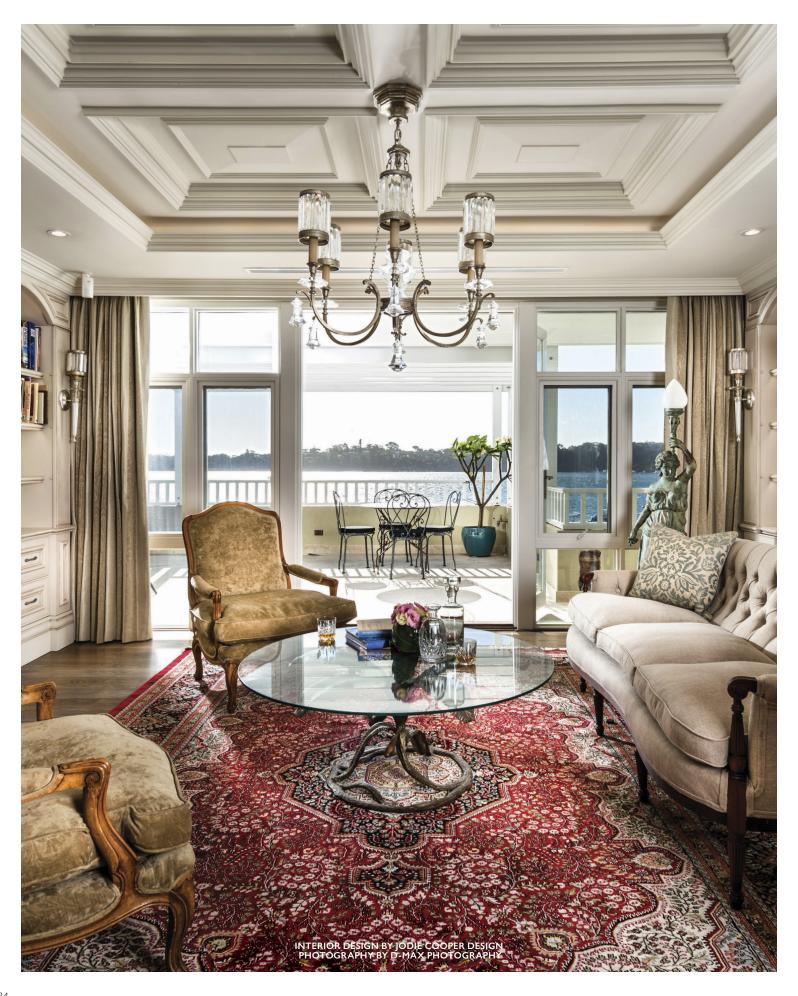

# EATON PLACE

Drawing inspiration from the London of the 1820s, Fine Art has created Eaton Place, a highly original collection of lighting with strong traditional roots, fashioned of solid brass and steel in a rich dark brown patina with garnet undertones. Unprecedented in scale and magnificence are the massive, fully faceted solid crystal bell-shaped pendants, urns, and bobeches of optic quality. The shades are composed of faceted solid crystals mounted in metal frames, which create a stunning effect of refracted light. Also available in a warm, muted silver leaf finish.

## Model #

585240-2 Warm Muted Silver Leaf

## Dimensions

H 42" (107 cm) W 43" (109 cm)

## Electrical

US: B10  $\,$  INTL: B35 E14  $\,$  |  $\,$  Candelabra, 60w max (Qty. 8) Suitable for vaulted ceilings.

US/INTL bulbs are not included for all items in this collection.