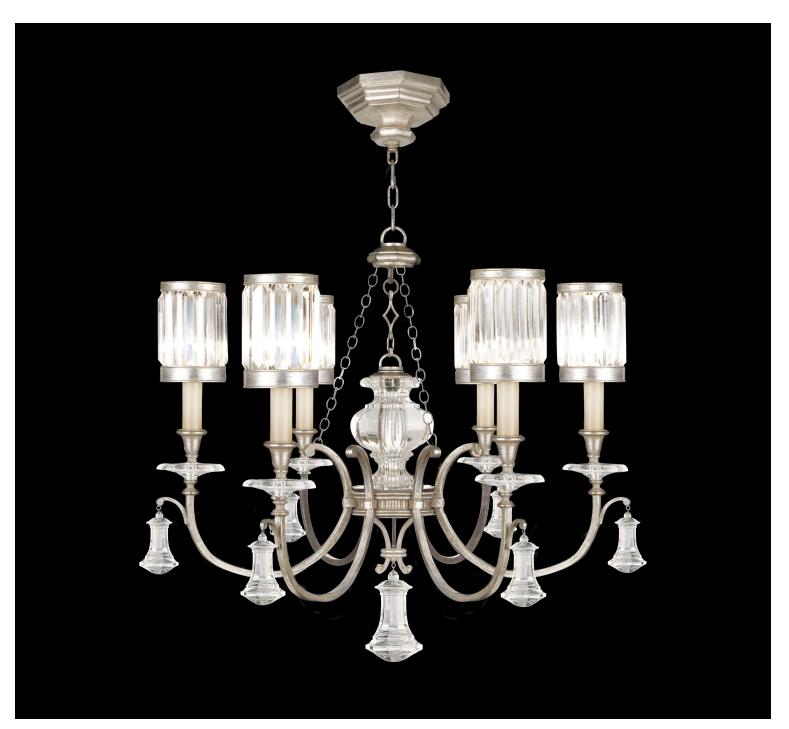

## Model #

585240-2 Warm Muted Silver Leaf

## Dimensions

H 42" (107 cm) W 43" (109 cm)

## Electrical

US: B10  $\,$  INTL: B35 E14  $\,$  |  $\,$  Candelabra, 60w max (Qty. 8) Suitable for vaulted ceilings.

US/INTL bulbs are not included for all items in this collection.