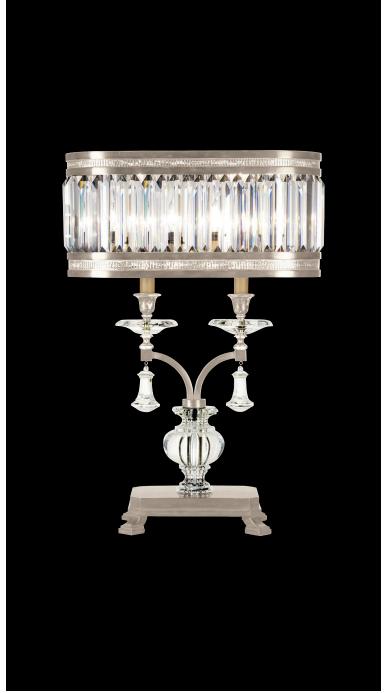

# 31" TABLE LAMP

Model #

606010 Bronze

Dimensions

H 31" (79 cm)

Electrical

US: B10 INTL: B35 E14 | Candelabra, 60w max (Qty. 2)

US/INTL bulbs are not included for all items in this collection.