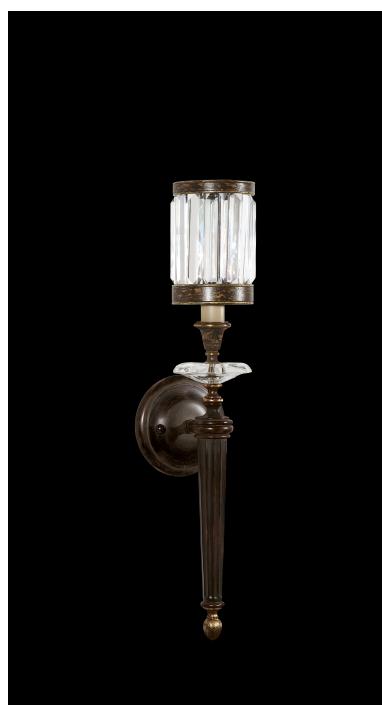

# 24" SCONCE

Model #

605750 Bronze

Dimensions

H 24" (61 cm) W 6" (15 cm) D 6" (15 cm)

Electrical

US: B10 INTL: B35 E14 | Candelabra, 60w max (Qty. 1)