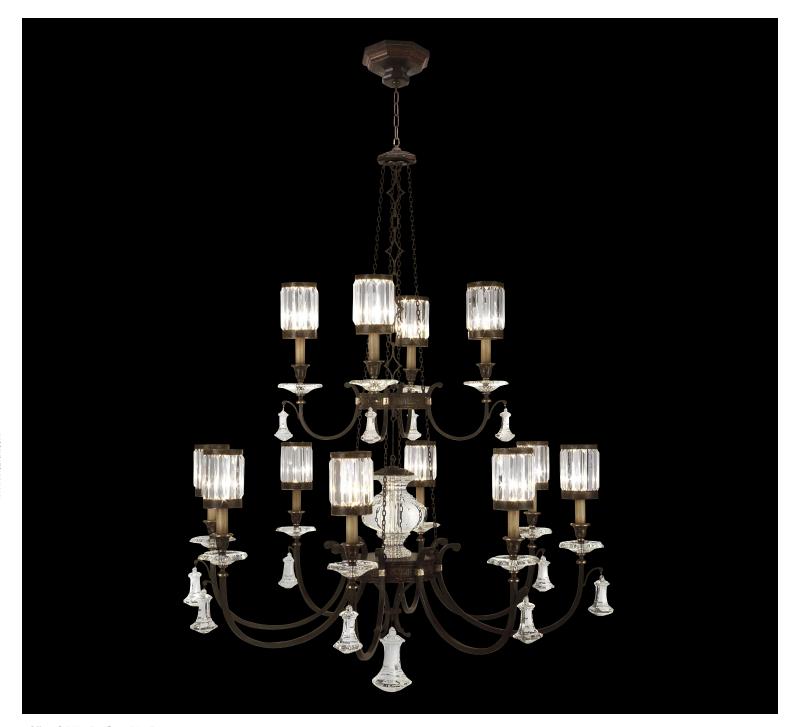

## Model #

584740 Bronze

#### Dimensions

H 69" (175 cm) W 53" (135 cm) Min Ht: 80" (203 cm) Max Ht: 147" (373 cm)

## Electrical

US: B10 INTL: B35 E14  $\,$  | Candelabra, 60w max (Qty. 12) Suitable for vaulted ceilings.

FINISH OPTIONS Also available in our five Standard Finish Options. See pg 402.

Bronze (No Suffix)