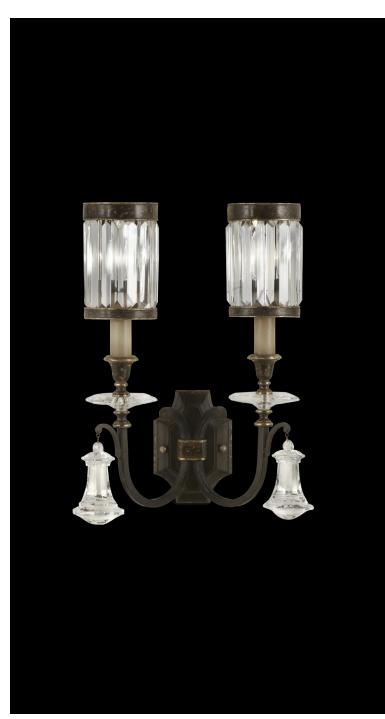

# 19" SCONCE

Model #

583050 Bronze

Dimensions

H 19" (48 cm) W 14" (36 cm) D 8" (20 cm)

Electrical

US: B10 INTL: B35 E14 | Candelabra, 60w max (Qty. 2)