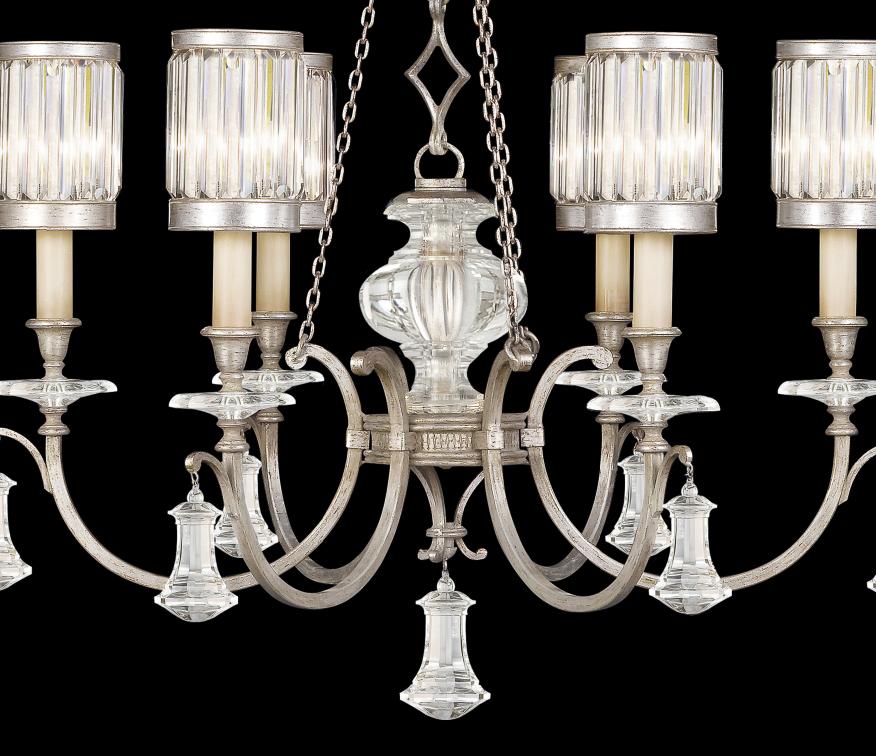

## Model #

585240-2 Warm Muted Silver Leaf

## Dimensions

H 42" (107 cm) W 43" (109 cm)

## Electrical

US: B10  $\,$  INTL: B35 E14  $\,$  |  $\,$  Candelabra, 60w max (Qty. 8) Suitable for vaulted ceilings.

US/INTL bulbs are not included for all items in this collection.