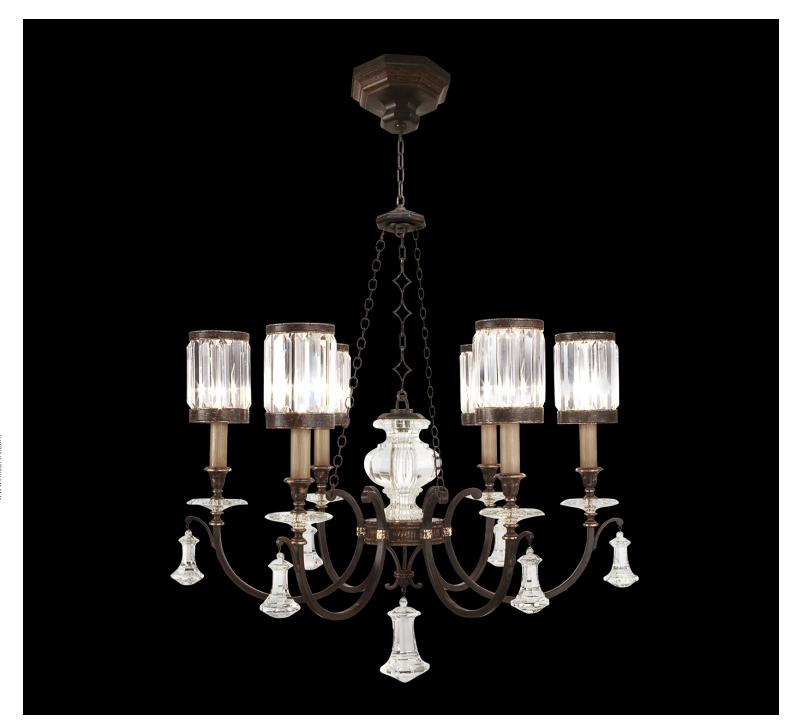

## Model #

584240 Bronze

#### Dimensions

H 37" (94 cm) W 32" (81 cm) Min Ht: 48" (122 cm) Max Ht: 115" (292 cm)

## Electrical

US: B10  $\,$  INTL: B35 E14  $\,$  |  $\,$  Candelabra, 60w max (Qty. 6) Suitable for vaulted ceilings.

FINISH OPTIONS Also available in our five Standard Finish Options. See pg 402.

Bronze (No Suffix)