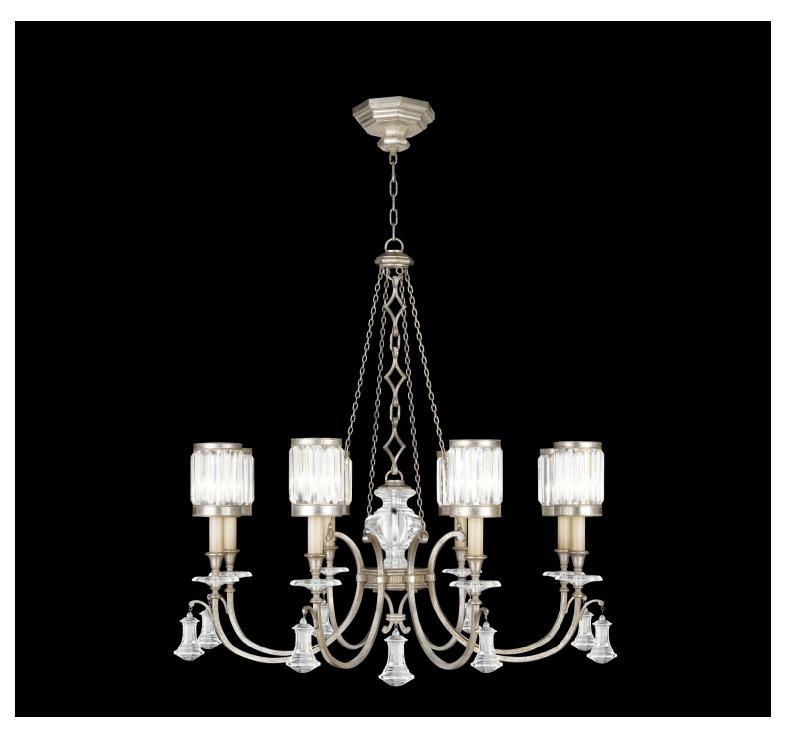

## Model #

585240-2 Warm Muted Silver Leaf

## Dimensions

H 42" (107 cm) W 43" (109 cm)

## Electrical

US: B10  $\,$  INTL: B35 E14  $\,$  |  $\,$  Candelabra, 60w max (Qty. 8) Suitable for vaulted ceilings.

US/INTL bulbs are not included for all items in this collection.